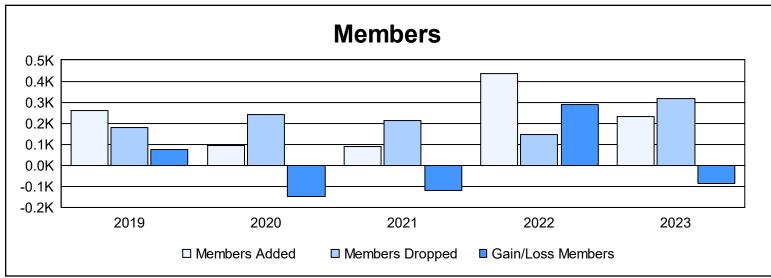

District LB 2 As of June 2023 Cumulative

| Year      | New<br>Clubs | Dropped<br>Clubs | Gain/<br>Loss<br>Clubs | New<br>Members | Charter<br>Members | Reinstate<br>Members | Transfer<br>Members | Total<br>Member<br>Added | Total<br>Members<br>Dropped | Gain/<br>Loss<br>Members |
|-----------|--------------|------------------|------------------------|----------------|--------------------|----------------------|---------------------|--------------------------|-----------------------------|--------------------------|
| 2018-2019 | 3            | 0                | 3                      | 185            | 63                 | 8                    | 2                   | 258                      | 181                         | 77                       |
| 2019-2020 | 2            | 1                | 1                      | 26             | 57                 | 13                   | 0                   | 96                       | 243                         | -147                     |
| 2020-2021 | 0            | 7                | -7                     | 76             | 1                  | 10                   | 4                   | 91                       | 213                         | -122                     |
| 2021-2022 | 8            | 1                | 7                      | 215            | 213                | 2                    | 4                   | 434                      | 144                         | 290                      |
| 2022-2023 | 1            | 3                | -2                     | 163            | 49                 | 1                    | 18                  | 231                      | 316                         | -85                      |
| Average   | 3            | 2                | 0                      | 133            | 77                 | 7                    | 6                   | 222                      | 219                         | 3                        |