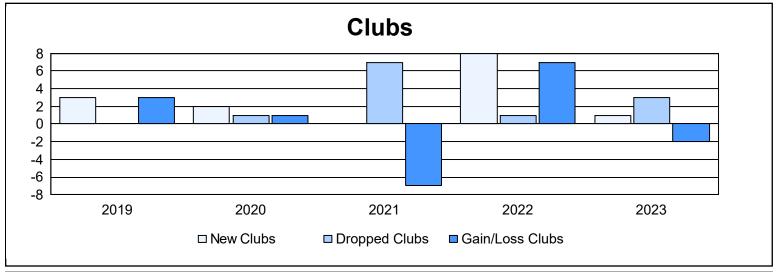

District LB 2 As of June 2023 Cumulative

| Year      | New<br>Clubs | Dropped<br>Clubs | Gain/<br>Loss<br>Clubs | New<br>Members | Charter<br>Members | Reinstate<br>Members | Transfer<br>Members | Total<br>Member<br>Added | Total<br>Members<br>Dropped | Gain/<br>Loss<br>Members |
|-----------|--------------|------------------|------------------------|----------------|--------------------|----------------------|---------------------|--------------------------|-----------------------------|--------------------------|
| 2018-2019 | 3            | 0                | 3                      | 185            | 63                 | 8                    | 2                   | 258                      | 181                         | 77                       |
| 2019-2020 | 2            | 1                | 1                      | 26             | 57                 | 13                   | 0                   | 96                       | 243                         | -147                     |
| 2020-2021 | 0            | 7                | -7                     | 76             | 1                  | 10                   | 4                   | 91                       | 213                         | -122                     |
| 2021-2022 | 8            | 1                | 7                      | 215            | 213                | 2                    | 4                   | 434                      | 144                         | 290                      |
| 2022-2023 | 1            | 3                | -2                     | 163            | 49                 | 1                    | 18                  | 231                      | 316                         | -85                      |
| Average   | 3            | 2                | 0                      | 133            | 77                 | 7                    | 6                   | 222                      | 219                         | 3                        |